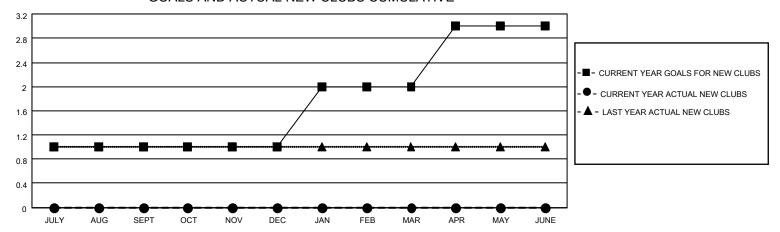

## GOALS AND ACTUAL NEW CLUBS CUMULATIVE

## MONTHLY MEMBERSHIP PROGRESS REPORT

LOCATION TEXAS District 2 S3 Results as of: 7/31/2022

| Clubs                 |               |           |               | Members               |                        |                         |                                                    |
|-----------------------|---------------|-----------|---------------|-----------------------|------------------------|-------------------------|----------------------------------------------------|
| RESULTS FOR 2022-2023 |               |           |               | RESULTS FOR 2022-2023 |                        |                         |                                                    |
| QUARTER               | NEW CLUB GOAL | NEW CLUBS | DROPPED CLUBS | QUARTER MEME          | BER GROWTH NET<br>GOAL | MEMBER GROWTH<br>ACTUAL | DROPPED<br>MEMBERS ACTUAL<br>(including transfers) |
| JULY/AUG/SEPT         | 1             | 0         | 0             | JULY/AUG/SEPT         | 12                     | 16                      | 13                                                 |
| OCT/NOV/DEC           | 0             | 0         | 0             | OCT/NOV/DEC           | 12                     | 0                       | 0                                                  |
| JAN/FEB/MAR           | 1             | 0         | 0             | JAN/FEB/MAR           | 12                     | 0                       | 0                                                  |
| APR/MAY/JUNE          | 1             | 0         | 0             | APR/MAY/JUNE          | 12                     | 0                       | 0                                                  |