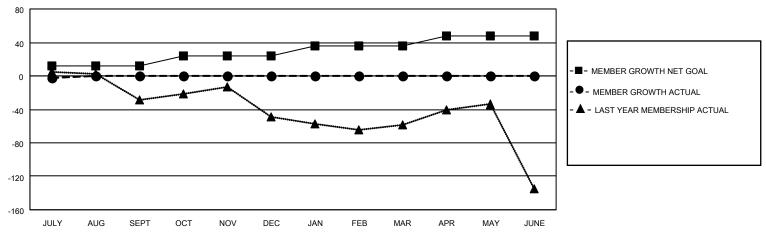

## GOALS AND ACTUAL MEMBERS CUMULATIVE

| DROPPED CLUBS: 0 |    | 6 CLUBS OF 49 ADDED 1 OR<br>MORE NEW MEMBERS | GENDER DISTRIBUTION                 |                                |  |
|------------------|----|----------------------------------------------|-------------------------------------|--------------------------------|--|
|                  |    |                                              | MALE<br>FEMALE                      | 1,032 (61.39%)<br>648 (38.55%) |  |
| DROPPED MEMBERS  |    |                                              | NON BINARY PREFER NOT TO ANSWER     | 0 (0.00%)<br>1 (0.06%)         |  |
| DECEASED         | 0  |                                              | THE EKINOT TO ANOWER                | (0.0070)                       |  |
| CLUB CANCELLED   | 0  | CLICK HERE FOR CUMULATIVE                    | TOTAL FAMILY UNIT MEMBERS           | 280                            |  |
| OTHER            | 13 | MEMBERSHIP DATA                              |                                     |                                |  |
| TOTAL            | 13 |                                              | FAMILY MEMBERS PAYING HALF DUES 143 |                                |  |
|                  |    |                                              |                                     |                                |  |

## MONTHLY MEMBERSHIP PROGRESS REPORT

LOCATION TEXAS District 2 S3 Results as of: 7/31/2022

| Clubs                 |               |           |               | Members               |                        |                         |                                                    |
|-----------------------|---------------|-----------|---------------|-----------------------|------------------------|-------------------------|----------------------------------------------------|
| RESULTS FOR 2022-2023 |               |           |               | RESULTS FOR 2022-2023 |                        |                         |                                                    |
| QUARTER               | NEW CLUB GOAL | NEW CLUBS | DROPPED CLUBS | QUARTER MEME          | BER GROWTH NET<br>GOAL | MEMBER GROWTH<br>ACTUAL | DROPPED<br>MEMBERS ACTUAL<br>(including transfers) |
| JULY/AUG/SEPT         | 1             | 0         | 0             | JULY/AUG/SEPT         | 12                     | 16                      | 13                                                 |
| OCT/NOV/DEC           | 0             | 0         | 0             | OCT/NOV/DEC           | 12                     | 0                       | 0                                                  |
| JAN/FEB/MAR           | 1             | 0         | 0             | JAN/FEB/MAR           | 12                     | 0                       | 0                                                  |
| APR/MAY/JUNE          | 1             | 0         | 0             | APR/MAY/JUNE          | 12                     | 0                       | 0                                                  |